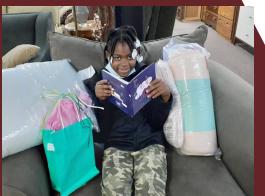

## 3,155 ADULTS AND 3,927 CHILDREN

- Children pictured to the left were among the 778 children who received a warm bed to get a comfortable, healthy night's sleep.
- ▶ 1,293 families were referred to our Furniture for Families program and received **15,645** items valued at **\$835,679.** This includes **1,822** mattresses, **1,718** box springs, **1,205** dressers, **653** dining tables, 2,673 dining chairs, 1,019 sofas, 1,744 pieces of living room furniture and 4,939 other household items.
- ▶ An additional **1,014** families benefitted from our Free Community Area, receiving **3,042** items valued at **\$219,591** for no charge.
- ► Sixty-seven percent (67%) of the families we served reported an annual household income of \$10,000 or less. Eighty-eight percent (88%) reported an annual household income of under \$20,000.
- Our trucks picked up furniture from the homes of **4,680** furniture donors. We also provided no- or low-cost furniture deliveries to the homes of **677** families in conjunction with our nonprofit partners.
- In total, we collected and distributed **290,000** cubic feet or **534** tons of furniture.