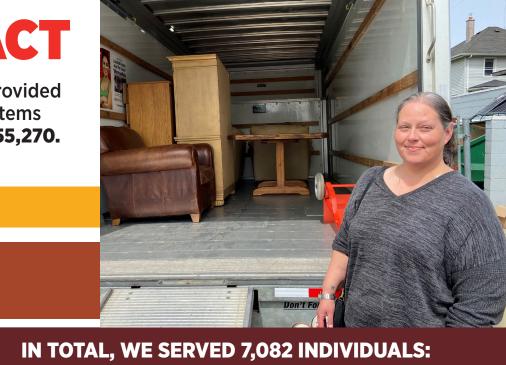

## **2022 IMPACT**

In 2022, the Furniture Bank provided 2,307 families with 18,687 items conservatively valued at \$1,055,270.

## 3,155 ADULTS AND 3,927 CHILDREN

- Children pictured to the left were among the 778 children who received a warm bed to get a comfortable, healthy night's sleep.
- ▶ 1,293 families were referred to our Furniture for Families program and received **15,645** items valued at **\$835,679.** This includes **1,822** mattresses, **1,718** box springs, **1,205** dressers, **653** dining tables, 2,673 dining chairs, 1,019 sofas, 1,744 pieces of living room furniture and 4,939 other household items.
- ▶ An additional **1,014** families benefitted from our Free Community Area, receiving **3,042** items valued at **\$219,591** for no charge.
- ► Sixty-seven percent (67%) of the families we served reported an annual household income of \$10,000 or less. Eighty-eight percent (88%) reported an annual household income of under \$20,000.
- Our trucks picked up furniture from the homes of **4,680** furniture donors. We also provided no- or low-cost furniture deliveries to the homes of **677** families in conjunction with our nonprofit partners.
- In total, we collected and distributed **290,000** cubic feet or **534** tons of furniture.