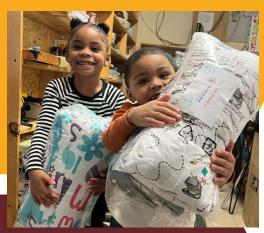

## 3,155 ADULTS AND 3,927 CHILDREN

- Children pictured to the left were among the 778 children who received a warm bed to get a comfortable, healthy night's sleep.
- ▶ 1,293 families were referred to our Furniture for Families program and received **15,645** items valued at **\$835,679.** This includes **1,822** mattresses, **1,718** box springs, **1,205** dressers, **653** dining tables, 2,673 dining chairs, 1,019 sofas, 1,744 pieces of living room furniture and 4,939 other household items.
- ▶ An additional **1,014** families benefitted from our Free Community Area, receiving **3,042** items valued at **\$219,591** for no charge.
- ► Sixty-seven percent (67%) of the families we served reported an annual household income of \$10,000 or less. Eighty-eight percent (88%) reported an annual household income of under \$20,000.
- Our trucks picked up furniture from the homes of **4,680** furniture donors. We also provided no- or low-cost furniture deliveries to the homes of **677** families in conjunction with our nonprofit partners.
- In total, we collected and distributed **290,000** cubic feet or **534** tons of furniture.